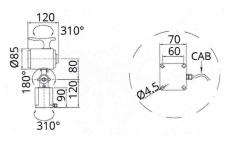

#### ILLI6S24 ILLI6S230

White LED lamps with swiveling body

ILLI6L230

## Available models and technical features

| Version    | Lighting angle | Item code | Power supply    | LED power<br>and number | Wiring                            | Weight<br>kg |
|------------|----------------|-----------|-----------------|-------------------------|-----------------------------------|--------------|
| LED Lamps  | Standard 30°   | ILLI6S24  | 24 Volt AC/DC   | 2 Watts x 3             | cable 1.8 m<br>without plug       | 1,50         |
| 24VAC/DC   |                | ILLI6L24  |                 |                         |                                   | 2,50         |
| LED Lamps  | Standard 30°   | ILLI6S230 | 100-240 Volt AC | 2 Watts x 3             | 1.8 m cable<br>and schuko<br>plug | 1,70         |
| 100-240VAC |                | ILLI6L230 |                 |                         |                                   | 2,50         |