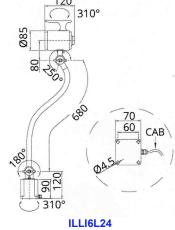

#### ILLI6S24 ILLI6S230

White LED lamps with swiveling body

ILLI6L230

## Available models and technical features

| Version    | Lighting angle | Item code | Power supply    | LED power<br>and number | Wiring                            | Weight<br>kg |
|------------|----------------|-----------|-----------------|-------------------------|-----------------------------------|--------------|
| LED Lamps  | Standard 30°   | ILLI6S24  | 24 Volt AC/DC   | 2 Watts x 3             | cable 1.8 m<br>without plug       | 1,50         |
| 24VAC/DC   |                | ILLI6L24  |                 |                         |                                   | 2,50         |
| LED Lamps  | Standard 30°   | ILLI6S230 | 100-240 Volt AC | 2 Watts x 3             | 1.8 m cable<br>and schuko<br>plug | 1,70         |
| 100-240VAC |                | ILLI6L230 |                 |                         |                                   | 2,50         |

| Ordering codes |                                                                                                         |  |  |  |
|----------------|---------------------------------------------------------------------------------------------------------|--|--|--|
| Item code      | Description                                                                                             |  |  |  |
| ILLI6S24       | ILLI LED white light orientation lamp 24 VAC/DC 6 Watts without arms (with 1.8 m cable without plug)    |  |  |  |
| ILLI6L24       | ILLI LED white light orientation lamp 24 VAC/DC 6 Watts flexible arm 680 mm (cable 1.8 m without plug)  |  |  |  |
| ILLI6S230      | ILLI LED white light orientation lamp 100-240 VAC 6 Watts without arms (1.8 m cable and schuko plug)    |  |  |  |
| ILLI6L230      | ILLI LED lamp white light orient. 100-240 VAC 6 Watts flexible arm 680 mm (cable 1.8 m and schuko plug) |  |  |  |