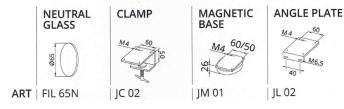

------------------------------------------------------------------------------------|--|--|--|
| Item code      | Description                                                                                             |  |  |  |
| ILLI6S24       | ILLI LED white light orientation lamp 24 VAC/DC 6 Watts without arms (with 1.8 m cable without plug)    |  |  |  |
| ILLI6L24       | ILLI LED white light orientation lamp 24 VAC/DC 6 Watts flexible arm 680 mm (cable 1.8 m without plug)  |  |  |  |
| ILLI6S230      | ILLI LED white light orientation lamp 100-240 VAC 6 Watts without arms (1.8 m cable and schuko plug)    |  |  |  |
| ILLI6L230      | ILLI LED lamp white light orient. 100-240 VAC 6 Watts flexible arm 680 mm (cable 1.8 m and schuko plug) |  |  |  |

#### Accessories and spare parts