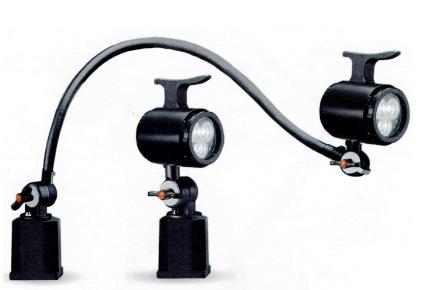

# ILLI adjustable LED lamps 6 Watts 24Vac/dc and 100-240Vac

for machine tools and workstations

### LED adjustable lamps

Ideal for machine tools and workstations, swiveling and resistant to coolants, protection class IP65. Equipped with 3 LEDs with 6000°K white light, total output 6 Wattss. Estimated service life 40,000 hours. Integrated electronic ballast, supply voltage 24 Volts ac/dc with transformer integrated in the base or voltage 100-240 Volts ac. Compliant with Directives 2006-95/EC - 2004/108/EC - 2006/42/EC EN1387. Supplied cable 1.8 metres without plug for 24 Volt ac/dc version with schuko plug for 100-240 Volt ac version.