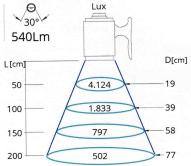

# ILLI adjustable LED lamps 6 Watts 24Vac/dc and 100-240Vac

for machine tools and workstations

### LED adjustable lamps

Ideal for machine tools and workstations, swiveling and resistant to coolants, protection class IP65. Equipped with 3 LEDs with 6000°K white light, total output 6 Wattss. Estimated service life 40,000 hours. Integrated electronic ballast, supply voltage 24 Volts ac/dc with transformer integrated in the base or voltage 100-240 Volts ac. Compliant with Directives 2006-95/EC - 2004/108/EC - 2006/42/EC EN1387. Supplied cable 1.8 metres without plug for 24 Volt ac/dc version with schuko plug for 100-240 Volt ac version.

#### Beam diameter-intensity



Dimensions



#### ILLI6S24 ILLI6S230



White LED lamps with swiveling body



ILLI6L230

## Available models and technical features

| Version    | Lighting angle | Item code | Power supply    | LED power<br>and number | Wiring                            | Weight<br>kg |
|------------|----------------|-----------|-----------------|-------------------------|-----------------------------------|--------------|
| LED Lamps  | Standard 30°   | ILLI6S24  | 24 Volt AC/DC   | 2 Watts x 3             | cable 1.8 m<br>without plug       | 1,50         |
| 24VAC/DC   |                | ILLI6L24  |                 |                         |                                   | 2,50         |
| LED Lamps  | Standard 30°   | ILLI6S230 | 100-240 Volt AC | 2 Watts x 3             | 1.8 m cable<br>and